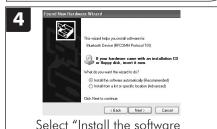

## **Quick Installation Guide**

Connect the adapter to an available USB port on your computer. Follow any instructions that appear.

click the Next button.

Select "Install the software automatically" and click Next.

automatically" and click Next.

For assistance, visit www.microinv.com or call toll free: 1-877-550-5534 Technical support hours: Monday - Friday 8:30am to 7:00pm EST.

Bluetooth Class 2 Adapter (USB50BT)